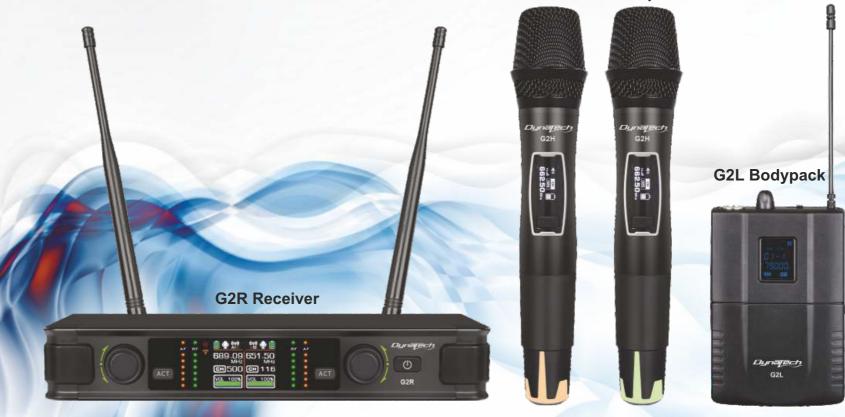

# **G2** Series

## **Professional UHF Wireless Microphone System**

UHF Operating Frequency Range: 640 - 690 MHz Two Microphones Can Be Used At The Same Time Individual Channel Output With Level Control & Mix Output

### **G2H Handheld Microphone**