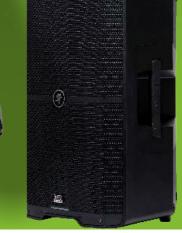

# THE ART OF MACKIE SRM SERIES

SRM V-CLASS

### **SRM215**

15" 2000W HIGH PERFORMANCE POWERED LOUDSPEAKER

12" 2000W HIGH PERFORMANCE POWERED LOUDSPEAKER

## **SRM210**

18" 1600W PROFESSIONAL POWERED SUBWOOFER

# **SRM | V-CLASS**

SRM | V-Class High-Performance Powered Loudspeakers are a whole new tier of SRM portable loudspeakers that aren't just made to get the job done, but to get it done better than anything else with unmatched clarity, output, and control packaged into sleek,rugged enclosures.